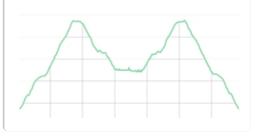

## **Fact Sheet**

Duration: 4:30 hrs. Distance: 13.7 km. Route type: Round trip Path type: Mountain trails Marking: Signposts, milestones Total difference in altitude: 703 m. Highest point: 2,175 m. Difficulty: Medium (3/15)