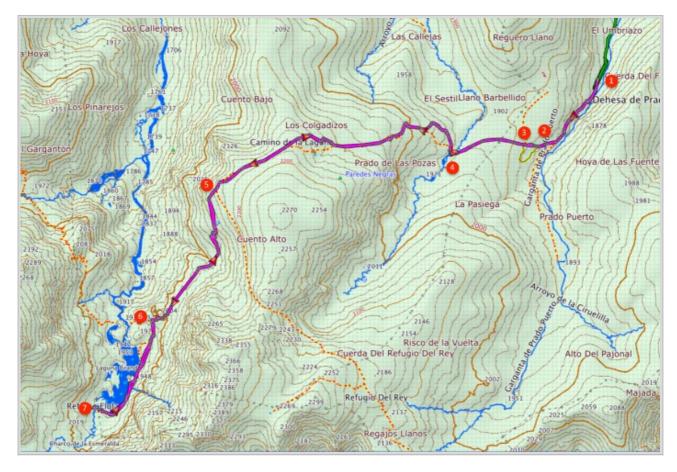

- From the Plataforma (1) we follow the wide path up over the large boulders. At the first junction (2) we go straight ahead in the direction of the sign "Senda de Laguna Grande". At the next junction (3) we turn left in the direction of the signs "Laguna Granda / Refugio Elola".
- The path to the Laguna Grande and Almanzor goes straight ahead over a bridge (4) and we simply keep following the marking of the Senda de Laguna Grande.
- At about 2,175 metres we arrive at the highest point (5) of the route to the Laguna Grande. From here we have a beautiful view on the Circo de Gredos. From this point, the trail descends to the Laguna Grande.
- Just before the lake Laguna Grande we reach a fork (6) where we keep left, which again is signposted as "Laguna Grande / Refugio Elola".
- We walk to the refuge "Refugio Elola" (7). To the left ahead of us, we now see the peak of Almanzor.
- From the refuge Elola (7) we return to La Plataforma (1) via the same route.