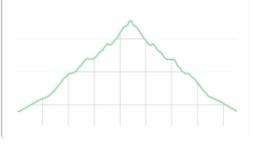

## Fact Sheet

Duration: 7:00 hrs. Distance: 17.2 km. Route type: Round trip Path type: Dirt roads, trails Marking: White-red, milestones Total difference in altitude: 1,430 m. Highest point: 2,911 m. Difficulty: Hard (7/15)