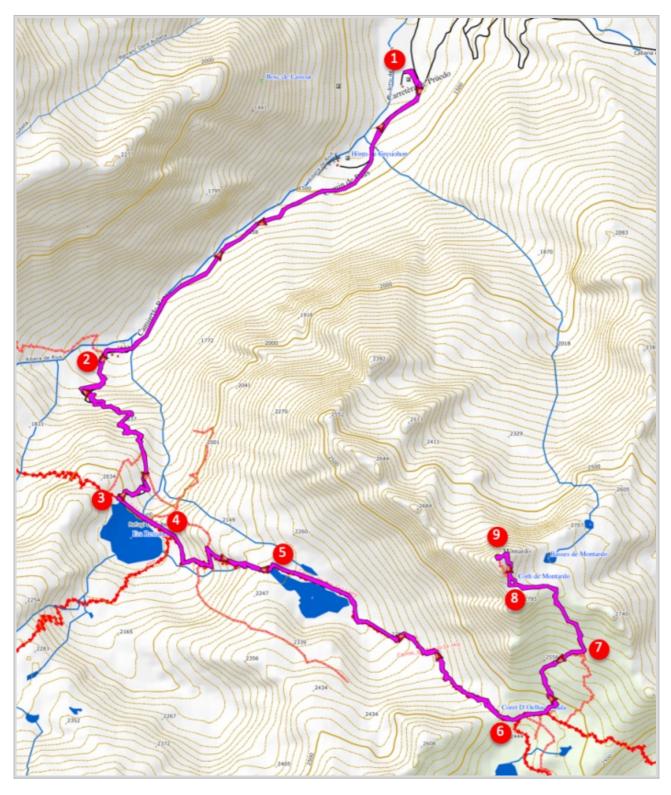

- From the parking lot of Pont Resec (1) follow the dirt road for more than half an hour. We find a red-white marked trail on our left and signposts to the Refugi Dera Restanca and Montardo (2).
- Via this beautiful trail we ascend quickly and reach the lake Era Restanca (3) in about 45 minutes.
- From the Era Restanca we walk over the dam to the Refugi Dera Restanca refuge (4).
- From the refuge follow the upper trail. This trail takes us in more than half an hour to the beautiful lake of Caph deth Port (5).
- We further follow the trail for about an hour and reach the Coll de Crestada (6) where we turn left and enter the national park.
- We follow the yellow posts and after about five minutes at the fork (7) we follow the trail to the left, towards the Montardo.
- We follow the milestones and reach the Col de Montardo (8) after about half an hour. From here it is about ten minutes to the top of the Montardo (9).
- The way back is via the same route.