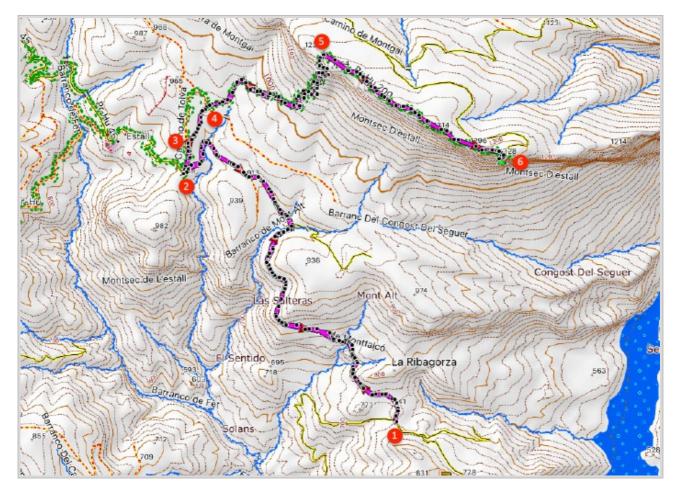

- From where we parked the car (1) we follow the dirt road (PR-HU-201) back in the direction of Viacamp. We follow this gravel road for about 45 minutes for 3.5 kilometres until we reach the Collado de Ramis (2).
- Here to the right lies a path (PR-HU-200) which is marked with the sign "Montsec por el Pas de San Miguel" which we thus take.
- Soon on the fork (3) we take the white-yellow-marked path to the right. A little further on we cross a wide path and we go straight on (4).
- We now ascend via a beatifully constructed path and eventually at 1,235 metres of altitude we reach the Pas de San Miguel (5).
- Here the trail continues to the right over the ridge and we walk the last stretch to the top of the Montsec (6).
- The way back is via the same route.