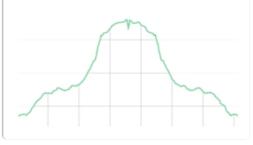

## **Fact Sheet**

Duration: 4:00 hrs. Distance: 14.8 km. Route type: Round trip Path type: Dirt roads, trails Marking: White-yellow Total difference in altitude: 675 m. Highest point: 1,331 m. Difficulty: Medium (3/15)