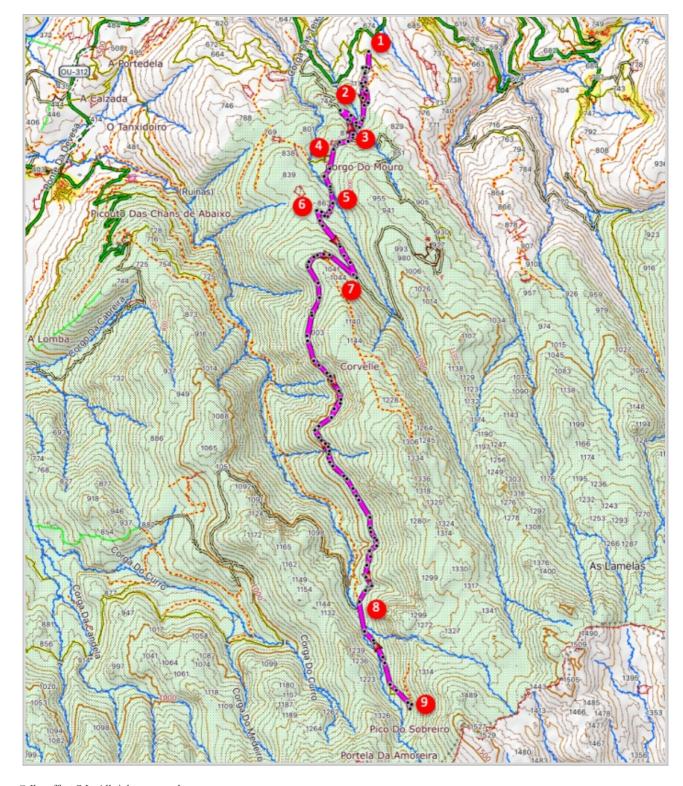

- From the road where we parked (1) take the trail on the right. This trail is not marked and sometimes a bit difficult to follow. The trail eventually turns to the right (to the west) and after in total half an hour we end up on a dirt road (2) where we go left.
- After about five minutes (3) we leave the dirt road and turn right onto a path that initially is wide
- Five minutes later we ignore a path that divert on the right (4) and we go straight ahead, parallel to a wire fence.
- After more than five minutes we cross a stream (5) and again five minutes later we end up on a wide path (6) where we turn left.
- After 15 minutes we come out on a dirt road (7) and turn right.
- We follow this dirt road for over an hour until we find the white-yellow marking of the PR-G-215 (Mina das Sombras) on our left, in a bend of this road (8).
- Through this trail we reach the old mine "Mina das Sombras" (9) in about twenty minutes.
- The way back is via the same route.