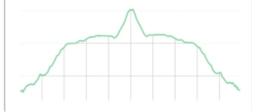

## Fact Sheet

Duration: 5:15 hrs.
Distance: 19.9 km.
Route type: Round trip
Path type: Dirt roads, trails
Marking: White-yellow (partially)
Total difference in altitude: 624 m.

Highest point: 1,209 m. Difficulty: Medium (4/15)