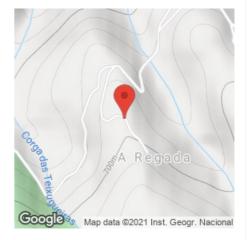

## How to get there?

Take the OR-312 towards Lobios on the OU-540 near kilometre 62 and the bridge over the River Límia. Turn left in Lobios towards the OU-1202 (Strada de Portugal) and turn right after 140 meters at the first occasion. Follow this road for a few kilometres. Past the village of Saa we have to turn right at some point on the right and about 1.5 kilometres further, about 200 meters before a house, we turn right towards A Regada. After 400 meters we see a path on the right and we park the car here to start the hike.

GPS Coordinates: Latitude: N 41 53.074 Longitude: W 8 03.858

© Ibereffect S.L. All rights reserved.