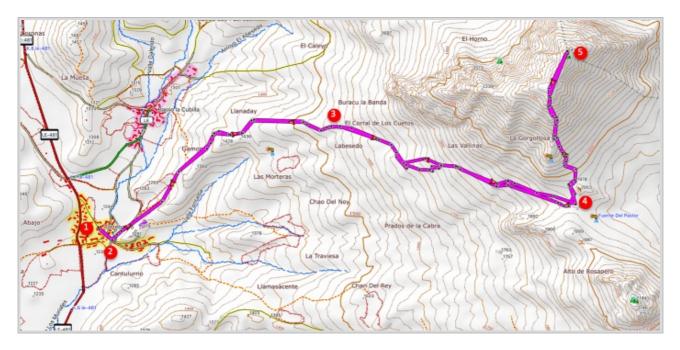

- Continue further on the Calle Casas Nuevas (1) past the well. Walk out of the village, cross a bridge and turn left (2), onto a white-yellow marked path.
- We follow this dirt road for about 45 minutes. The road turns to the left with a bend (3) but we leave the dirt road and go right onto a trail. Pay attention here to not miss this trail.
- We follow the white-yellow marking and milestones of this trail. After about 50 minutes we arrive at the pass Collado del Ronzón (4) where we keep left in a northerly direction, clearly towards the Peña Ubiña.
- From here we follow the white-yellow marking and the milestones. Follow these closely to avoid to unnecessarily complicate the route to the summit, as the route to the top runs through a steep and very rocky terrain. The route that is marked with milestones is really the best way to get there.
- In about an hour and a half from the Collado del Ronzón we reach the Peña Ubiña (5).
- The way back is via the same route.